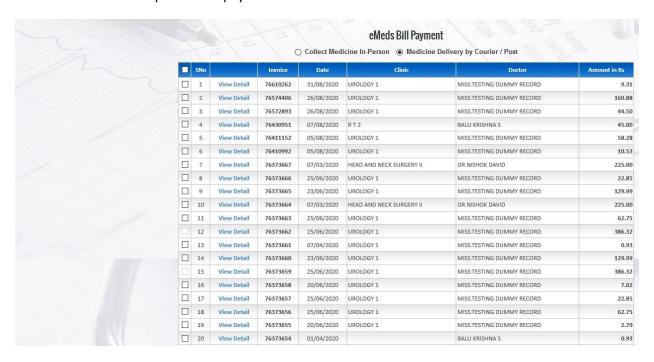

## On Choosing eMeds Delivery

Select bills and proceed to pay

- Choose Address for Delivery before payment
- Can Add/Edit Delivery Address before payment
- After payment Change of Address is not allowed