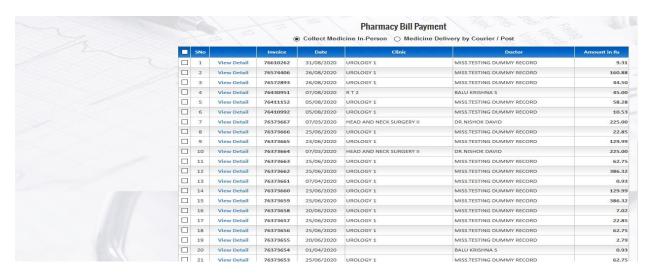

## 1.Collect Medicine In-Person

On choosing this option, the Patient can collect Medicine in CMC Pharmacy Counters

## 2. Medicine Delivery by Courier / Post

On Choosing this the Patient can collect Medicine by courier

• Select bills and proceed to pay

- Choose Address for Delivery before payment
- Can Add/Edit the Delivery Address before payment
- After payment Change of Address is not allowed